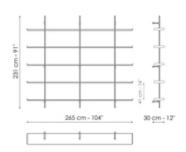

# Data sheet

Width: 177cm Depth: 30cm Height: 132cm Width: 265cm Depth: 30cm Height: 231cm Width: 265cm Depth: 30cm Height: 231cm

Width: 265cm Depth: 30cm Height: 231cm Width: 353cm Depth: 30cm Height: 231cm Width: 353cm Depth: 30cm Height: 231cm