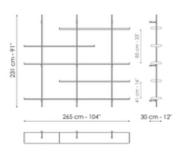

# Data sheet

Width: 177cm Depth: 30cm Height: 132cm Width: 265cm Depth: 30cm Height: 231cm Width: 265cm Depth: 30cm Height: 231cm

Width: 265cm Depth: 30cm Height: 231cm Width: 353cm Depth: 30cm Height: 231cm Width: 353cm Depth: 30cm Height: 231cm