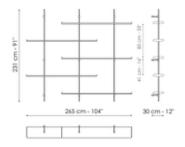

# Data sheet

Width: 177cm Depth: 30cm Height: 132cm Width: 265cm Depth: 30cm Height: 231cm Width: 265cm Depth: 30cm Height: 231cm

Width: 265cm Depth: 30cm Height: 231cm Width: 353cm Depth: 30cm Height: 231cm Width: 353cm Depth: 30cm Height: 231cm