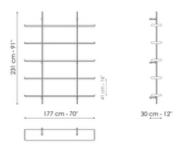

# Data sheet

Width: 177cm Depth: 30cm Height: 132cm Width: 265cm Depth: 30cm Height: 231cm Width: 265cm Depth: 30cm Height: 231cm

Width: 265cm Depth: 30cm Height: 231cm Width: 353cm Depth: 30cm Height: 231cm Width: 353cm Depth: 30cm Height: 231cm