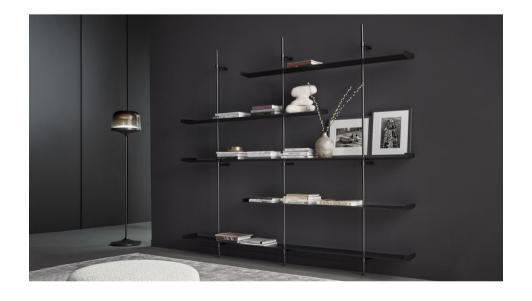

# Foil

Designer: Maurizio and Silvia Varsi

The name Foil is an instant reference to the world of sailing boats, which fly over the water at high speed as if they were weightless. The Foil modern bookshelf is inspired by this lightness, an intersection of metal and aluminium shelves and uprights, solid materials that at the same time convey a feeling of lightness which is ideal for perfectly focusing attention on books and objects. Thanks to the reduced depth and the numerous formats available, the Foil bookcase adapts perfectly to different living or office environments.