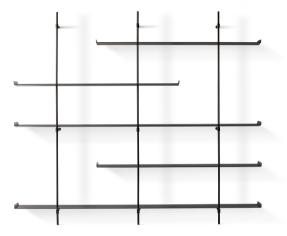

# Foil

Designer: Maurizio and Silvia Varsi

The name Foil is an instant reference to the world of sailing boats, which fly over the water at high speed as if they were weightless. The Foil modern bookshelf is inspired by this lightness, an intersection of metal and aluminium shelves and uprights, solid materials that at the same time convey a feeling of lightness which is ideal for perfectly focusing attention on books and objects. Thanks to the reduced depth and the numerous formats available, the Foil bookcase adapts perfectly to different living or office environments.