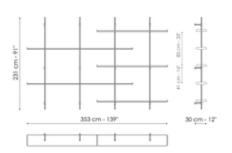

# Data sheet

Width: 177cm Depth: 30cm Height: 132cm Width: 265cm Depth: 30cm Height: 231cm Width: 265cm Depth: 30cm Height: 231cm

Width: 265cm Depth: 30cm Height: 231cm Width: 353cm Depth: 30cm Height: 231cm Width: 353cm Depth: 30cm Height: 231cm