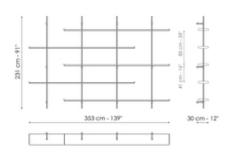

# Data sheet

Width: 177cm Depth: 30cm Height: 132cm Width: 265cm Depth: 30cm Height: 231cm Width: 265cm Depth: 30cm Height: 231cm

Width: 265cm Depth: 30cm Height: 231cm Width: 353cm Depth: 30cm Height: 231cm Width: 353cm Depth: 30cm Height: 231cm